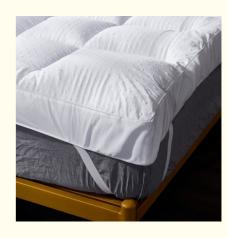

# 3D Embossed Mattress Pad

## **Product Specification**

• Fabric: Microfiber 85gsm/90gsm/100gsm/110gsm

• Design: 3D Embossed

• Filling: 1000-1200gsm Polyester

• Color: White

• Size: Single/Double/Queen/King

Packing: Vacuumed, PVC Bag,zipper Bag, Polybag

## **Product Description**

Our mattress pad offers an essential protective barrier, shielding your mattress from spills, stains, and wear.