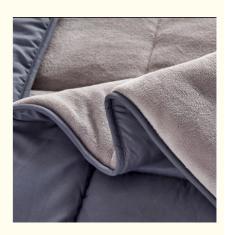

### Features:

| Product :        | Double Face Flaneel Fleece with Luxury Microfiber<br>Hotel Down Quilt | Fabric         | F:100% polyester 200gsm solid flannel<br>B:100% polyester 80gsm microfber |
|------------------|-----------------------------------------------------------------------|----------------|---------------------------------------------------------------------------|
| Use:             | Home, School, Hotel, Hospital, Travel                                 | Filling:       | 200gsm, 100% Polyester                                                    |
| Material:        | 100% Polyester solid flannel                                          | Style:         | A B colour                                                                |
| Stitching:       | box or Diamond quilting                                               | MOQ:           | 500pcs                                                                    |
| Size:            | 200*240cm or based on customer request                                | Design:        | Various Designs Available                                                 |
| Place of Origin: | Tongcheng, China                                                      | Logo:          | Customized Logo                                                           |
| Delivery time:   | 35-45days depends on order volume                                     | Packing:       | Based on customer request(zipper bag, polybag,PE bag)                     |
| Color:           | solid or Requirement                                                  | Is customized: | Yes                                                                       |