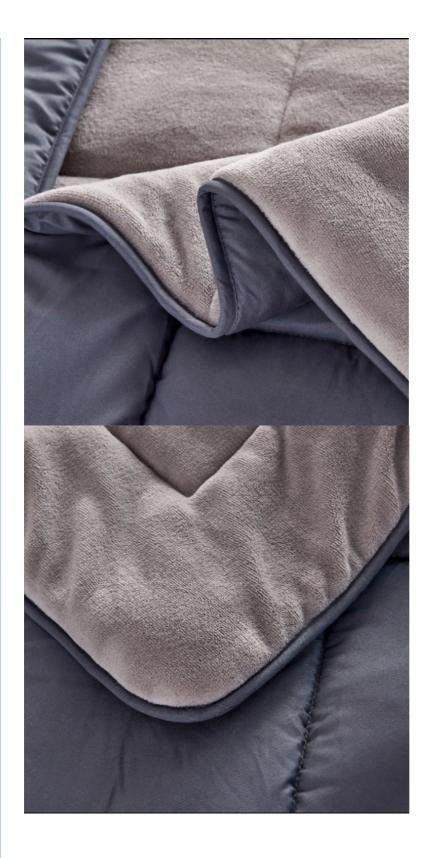

### Features:

| Product :        | Double Face Flaneel Fleece with Luxury Microfiber<br>Hotel Down Quilt | Fabric         | F:100% polyester 200gsm solid flannel<br>B:100% polyester 80gsm microfber |
|------------------|-----------------------------------------------------------------------|----------------|---------------------------------------------------------------------------|
| Use:             | Home, School, Hotel, Hospital, Travel                                 | Filling:       | 200gsm, 100% Polyester                                                    |
| Material:        | 100% Polyester solid flannel                                          | Style:         | A B colour                                                                |
| Stitching:       | box or Diamond quilting                                               | MOQ:           | 500pcs                                                                    |
| Size:            | 200*240cm or based on customer request                                | Design:        | Various Designs Available                                                 |
| Place of Origin: | Tongcheng, China                                                      | Logo:          | Customized Logo                                                           |
| Delivery time:   | 35-45days depends on order volume                                     | Packing:       | Based on customer request(zipper bag, polybag,PE bag)                     |
| Color:           | solid or Requirement                                                  | Is customized: | Yes                                                                       |