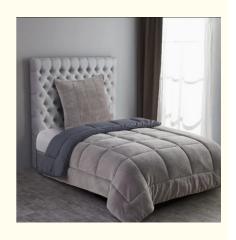

## Double Face Flaneel Fleece with Luxury Microfiber Hotel Down Quilt Supplier

#### Experience Unmatched Warmth and Comfort with Our Flannel Winter Comforter Set\_

Our luxury winter comforter set combines style and functionality, featuring a soft and cozy flannel in a classic plaid design. Crafted with high-gram weight fiber filling, this comforter ensures superior insulation, making it ideal for cold winter nights. The set includes multiple pieces, providing a complete bedding solution that adds a touch of elegance and warmth to any bedroom.

### Features:

| Product :        | Double Face Flaneel Fleece with Luxury Microfiber<br>Hotel Down Quilt | Fabric         | F:100% polyester 200gsm solid flannel<br>B:100% polyester 80gsm microfber |
|------------------|-----------------------------------------------------------------------|----------------|---------------------------------------------------------------------------|
| Use:             | Home, School, Hotel, Hospital, Travel                                 | Filling:       | 200gsm, 100% Polyester                                                    |
| Material:        | 100% Polyester solid flannel                                          | Style:         | A B colour                                                                |
| Stitching:       | box or Diamond quilting                                               | MOQ:           | 500pcs                                                                    |
| Size:            | 200*240cm or based on customer request                                | Design:        | Various Designs Available                                                 |
| Place of Origin: | Tongcheng, China                                                      | Logo:          | Customized Logo                                                           |
| Delivery time:   | 35-45days depends on order volume                                     | Packing:       | Based on customer request(zipper bag, polybag,PE bag)                     |
| Color:           | solid or Requirement                                                  | Is customized: | Yes                                                                       |