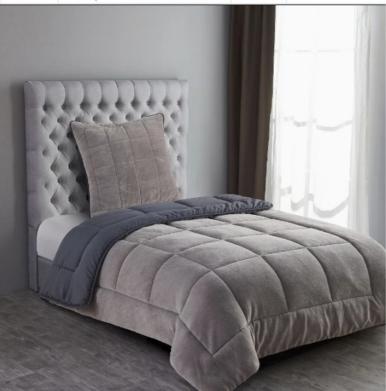

#### Experience Unmatched Warmth and Comfort with Our Flannel Winter Comforter Set\_

Our luxury winter comforter set combines style and functionality, featuring a soft and cozy flannel in a classic plaid design. Crafted with high-gram weight fiber filling, this comforter ensures superior insulation, making it ideal for cold winter nights. The set includes multiple pieces, providing a complete bedding solution that adds a touch of elegance and warmth to any bedroom.

### Features:

| Product :        | Double Face Flaneel Fleece with Luxury Microfiber<br>Hotel Down Quilt | Fabric         | F:100% polyester 200gsm solid flannel<br>B:100% polyester 80gsm microfber |
|------------------|-----------------------------------------------------------------------|----------------|---------------------------------------------------------------------------|
| Use:             | Home, School, Hotel, Hospital, Travel                                 | Filling:       | 200gsm, 100% Polyester                                                    |
| Material:        | 100% Polyester solid flannel                                          | Style:         | A B colour                                                                |
| Stitching:       | box or Diamond quilting                                               | MOQ:           | 500pcs                                                                    |
| Size:            | 200*240cm or based on customer request                                | Design:        | Various Designs Available                                                 |
| Place of Origin: | Tongcheng, China                                                      | Logo:          | Customized Logo                                                           |
| Delivery time:   | 35-45days depends on order volume                                     | Packing:       | Based on customer request(zipper bag, polybag,PE bag)                     |
| Color:           | solid or Requirement                                                  | Is customized: | Yes                                                                       |