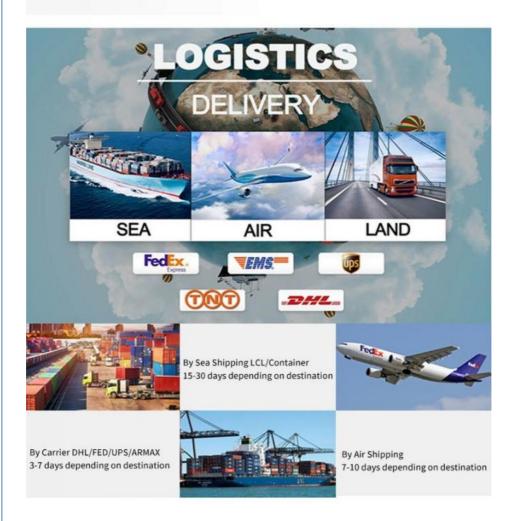

### Q: Which way do you ship?

A: Shipping by express, by air & by sea, it depends on your demand