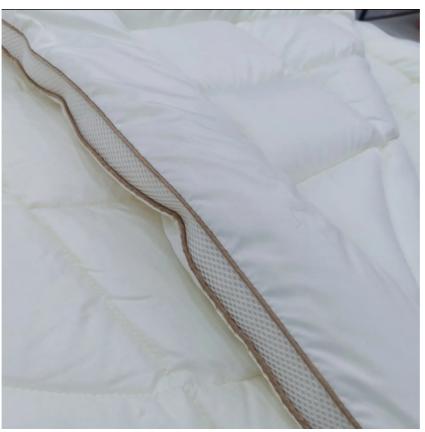

# More Images

# **Product Specification**

• Design: Gusset

• Material: 85gsm Mircofiber

White/Customized Color • Color:

• Filling: Polyester

Tongcheng, China • Origin:

• Size: Single/Double/Queen/King

· Package: Vacuum Box Quilting • Pattern: