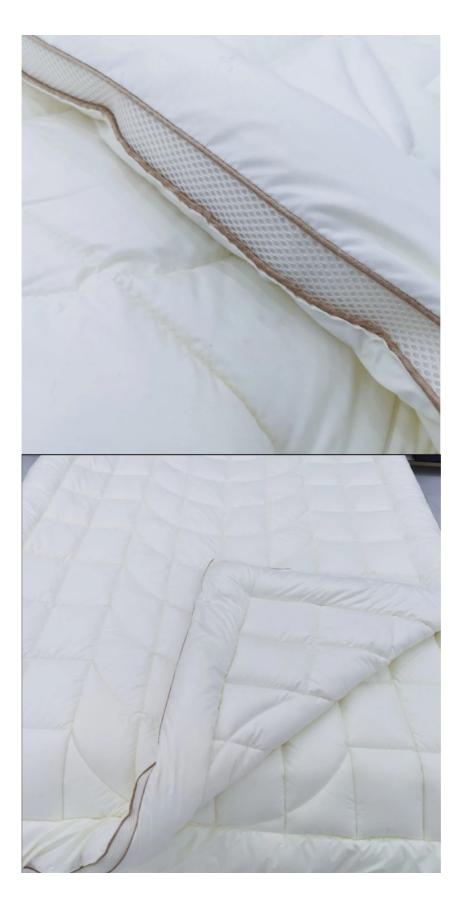

# **Product Specification**

• Design: Gusset

• Material: 85gsm Mircofiber

White/Customized Color • Color:

• Filling: Polyester

Tongcheng, China • Origin:

• Size: Single/Double/Queen/King

· Package: Vacuum Box Quilting • Pattern:

• Is Customized:

• Highlight: Hypoallergenic Solid Color Quilt,

> Machine Washable Solid Color Quilt, Polyester Fill Solid Color Quilt

# Features:

| Product name:     | All-Season Solid Color Hypoallergenic Polyester Fill Machine Washable Quilt | Fabric         | 100% cotton, 400TC, peached      |
|-------------------|-----------------------------------------------------------------------------|----------------|----------------------------------|
| Use:              | Home, School, Hotel, Hospital, Travel                                       | Filling:       | 200gsm+300gsm, 100%<br>Polyester |
| Material:         | 100% cotton                                                                 | Style:         | Classic                          |
| Stitching:        | Box Quilting with other design combination, Diamond, Line                   | MOQ:           | 500pcs                           |
| Size:             | 220*220cm                                                                   | Design:        | Various Designs Available        |
| Place of Origin:  | Tongcheng, China                                                            | Logo:          | Customized Logo                  |
| Delivery<br>time: | 45days after received 30% deposit                                           | Packing:       | zipper bag, polybag,PE bag       |
| Color:            | White or Requirement                                                        | Is customized: | Yes                              |