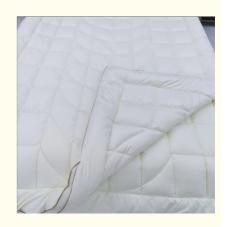

# More Images

# **Product Specification**

• Design: Gusset

• Material: 85gsm Mircofiber

White/Customized Color • Color:

• Filling: Polyester

Tongcheng, China • Origin:

• Size: Single/Double/Queen/King

· Package: Vacuum Box Quilting • Pattern:

# Features:

| Product name:     | All-Season Solid Color Hypoallergenic Polyester Fill Machine Washable Quilt | Fabric         | 100% cotton, 400TC, peached      |
|-------------------|-----------------------------------------------------------------------------|----------------|----------------------------------|
| Use:              | Home, School, Hotel, Hospital, Travel                                       | Filling:       | 200gsm+300gsm, 100%<br>Polyester |
| Material:         | 100% cotton                                                                 | Style:         | Classic                          |
| Stitching:        | Box Quilting with other design combination, Diamond, Line                   | MOQ:           | 500pcs                           |
| Size:             | 220*220cm                                                                   | Design:        | Various Designs Available        |
| Place of Origin:  | Tongcheng, China                                                            | Logo:          | Customized Logo                  |
| Delivery<br>time: | 45days after received 30% deposit                                           | Packing:       | zipper bag, polybag,PE bag       |
| Color:            | White or Requirement                                                        | Is customized: | Yes                              |