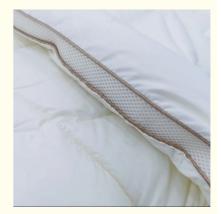

# More Images

# **Product Specification**

• Design: Gusset

• Material: 85gsm Mircofiber

White/Customized Color • Color:

• Filling: Polyester

Tongcheng, China • Origin:

• Size: Single/Double/Queen/King

· Package: Vacuum Box Quilting • Pattern: